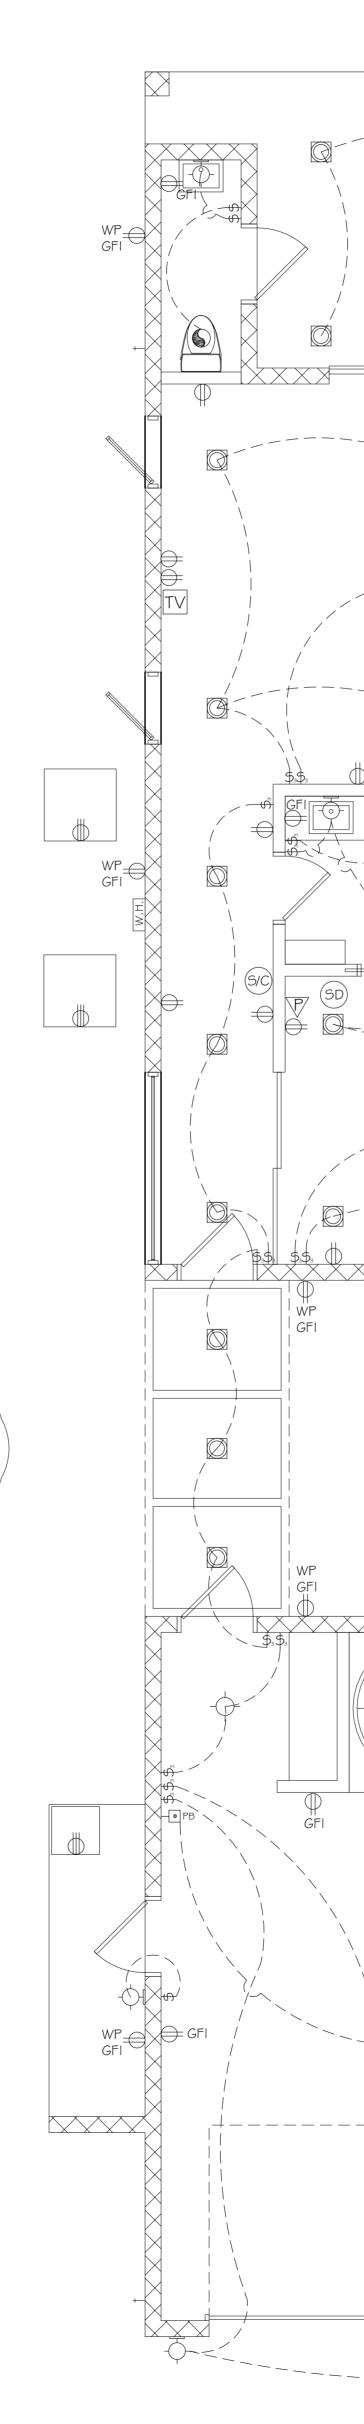

|                        | LEGEND                                  |
|------------------------|-----------------------------------------|
| SYMBOL                 | DESCRIPTION                             |
| \$                     | SWITCH                                  |
| \$3                    | THREE WAY SWITCH                        |
| \$4                    | FOUR WAY SWITCH                         |
| \$₀                    | DIMMER SWITCH                           |
| $\bigcirc$             | I I OV OUTLET                           |
| $\oplus_{GFI}$         | I I OV OUTLET, GFCI                     |
| $\bigoplus_{GFI}^{WP}$ | I I OV OUTLET, WEATHER PROOF GFCI       |
|                        | I I OV OUTLET, CEILING                  |
|                        | I I OV OUTLET, BELOW                    |
| $\bigcirc$             | I I OV OUTLET, SWITCHED                 |
| $\bigcirc$             | 220v OUTLET                             |
|                        | FLOOR OUTLET                            |
|                        | SURFACE MOUNTED INCANDESCENT LIGHT      |
| - <del>\</del>         | WALL SCONCE                             |
| •                      | LARGE PENDANT FIXTURE                   |
| $\bigotimes$           | PENDANT FIXTURE                         |
| ۲                      | INGROUND UPLIGHT                        |
| -\$-                   | LIGHT/FAN COMBO UNIT                    |
|                        | BATH FAN                                |
| $\bigcirc$             | RECESSED LED LIGHT                      |
| <del>O-</del>          | DIRECTIONAL RECESSED LED LIGHT          |
| $\bigcirc$             | RECESSED LED LIGHT - VAPOR PROOF        |
|                        | LED BACKLIGHTING                        |
| $\bigcirc$             | HEADER LIGHT FIXTURE                    |
|                        | SQUARE PENDANT LIGHT FIXTURE            |
|                        | RECESSED RISER LIGHT                    |
|                        | RECESSED WALL MOUNTED OUTDOOR LIGHT     |
|                        | 2' X 4' LED LIGHT                       |
| (SD)                   | SMOKE DETECTOR                          |
| (5/C)                  | COMBO SMOKE/CARBON MONOXIDE<br>DETECTOR |
| TV                     | TV OUTLET                               |
| P                      | PHONE JACK                              |
|                        | ELECTRICAL PANEL                        |
|                        | ELECTRICAL METER                        |
| • PB                   | PUSH BUTTON                             |
| -                      | INTERCOM                                |
| ۲                      | GARBAGE DISPOSAL                        |
|                        |                                         |
| ΕC                     | ELEVATOR CALL BUTTON                    |
|                        |                                         |
|                        |                                         |
| ∽M                     | FLOOD LIGHTS                            |
|                        |                                         |
|                        |                                         |
|                        | CEILING FAN                             |
| -                      |                                         |