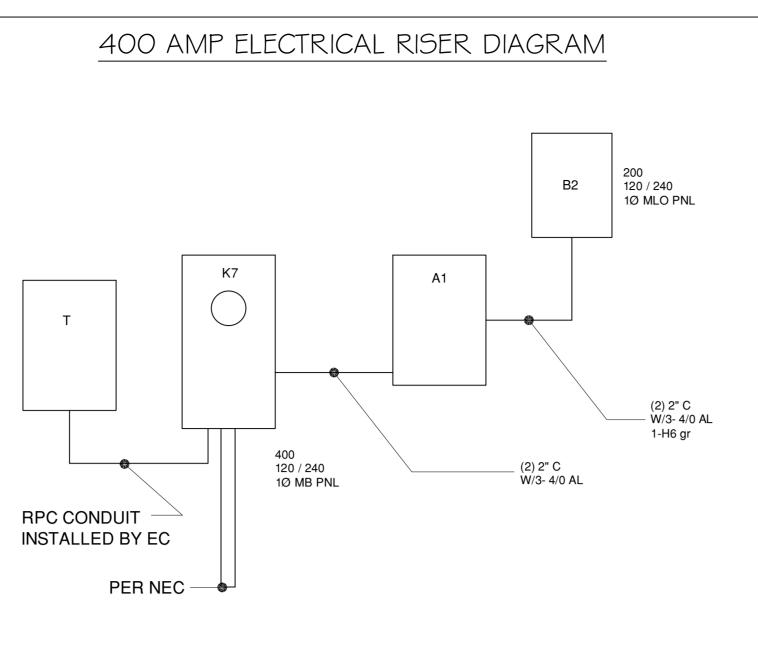

## ELECTRICAL NOTES

- I. UNLESS OTHERWISE SPECIFICALLY STATED HEREIN, THE ELECTRICAL PLAN(S) ARE ONLY FOR GENERAL DESIGN INTENT AND HAVE BEEN COMPILED TO MEET PERMIT REQUIREMENTS OF THE AUTHORITIES HAVING JURISDICTION. ACTUAL QUANTITY, TYPE, AND PLACEMENT OF OUTLETS, SWITCHES, FIXTURES, AND ALL OTHER RELATED ELECTRICAL EQUIPMENT SHALL BE DETERMINED BY THE CONTRACTOR AND OWNER. INSTALLATION SHALL BE IN ACCORDANCE WITH ALL APPLICABLE CODES.
- 2. CONTRACTOR SHALL VERIFY WITH POWER COMPANY THE LOCATION OF SERVICE AND SHALL LOCATE METER AND PANEL AS REQUIRED.
- 3. ALL WIRES SHALL BE THW COPPER, UNLESS NOTED OTHERWISE.
- 4. WHERE REQUIRED BY OTHER CODES, SERVICE AND FEEDER CONDUCTORS SHALL BE COPPER OF EQUAL AMPACITY.
- 5. ALL BRANCH CIRCUITS IN RACEWAY OR NON-METALLIC SHEATHED CABLE.
- 6. COORDINATE RACEWAY INSTALLATIONS WITH OTHER TRADES PRIOR TO CONSTRUCTION.
- 7. VERIFY ALL CONDUCTORS AND BREAKERS WITH EQUIPMENT MANUFACTURERS SPECIFICATIONS.
- 8. PROVIDE DISCONNECT SWITCH SIZE AS REQUIRED BY LOAD AND UNITS.
- 9. PROVIDE NON-FUSIBLE GENERAL DUTY SAFETY SWITCHES AT A/C EQUIPMENT, AND AT PUMPS NOT VISIBLE FROM CIRCUIT BREAKER PANEL AND AS PER MANUFACTURER'S RECOMMENDATIONS.
- I O. PROVIDE GROUND FAULT INTERRUPT (GFI) BREAKERS FOR ALL BATHROOM, GARAGE AND EXTERIOR OUTLETS AS SHOWN.
- I I . ELECTRICAL FIXTURES, TRIM AND APPLIANCES SHALL BE 'UL' APPROVED AND SELECTED BY OWNER.
- I 2. PROVIDE PRE-WIRED TELEPHONE AND TELEVISION (CABLE TV) OUTLETS.
- I 3. WIRE KITCHEN AND FAMILY ROOM SEPARATELY.
- 14. ELECTRICAL SERVICE SIZE SHALL BE DESIGNED BY THE ELECTRICAL CONTRACTOR. THIS PLAN SHALL BE USED AS A GUIDE, POWER REQUIREMENTS SHALL BE DETERMINED BY TOTAL LOAD OF THE HOUSE.
- I 5. PROVIDE AFCIS (ARC FAULT INTERRUPTERS) IN ALL DWELLING UNIT BEDROOMS PER NEC.