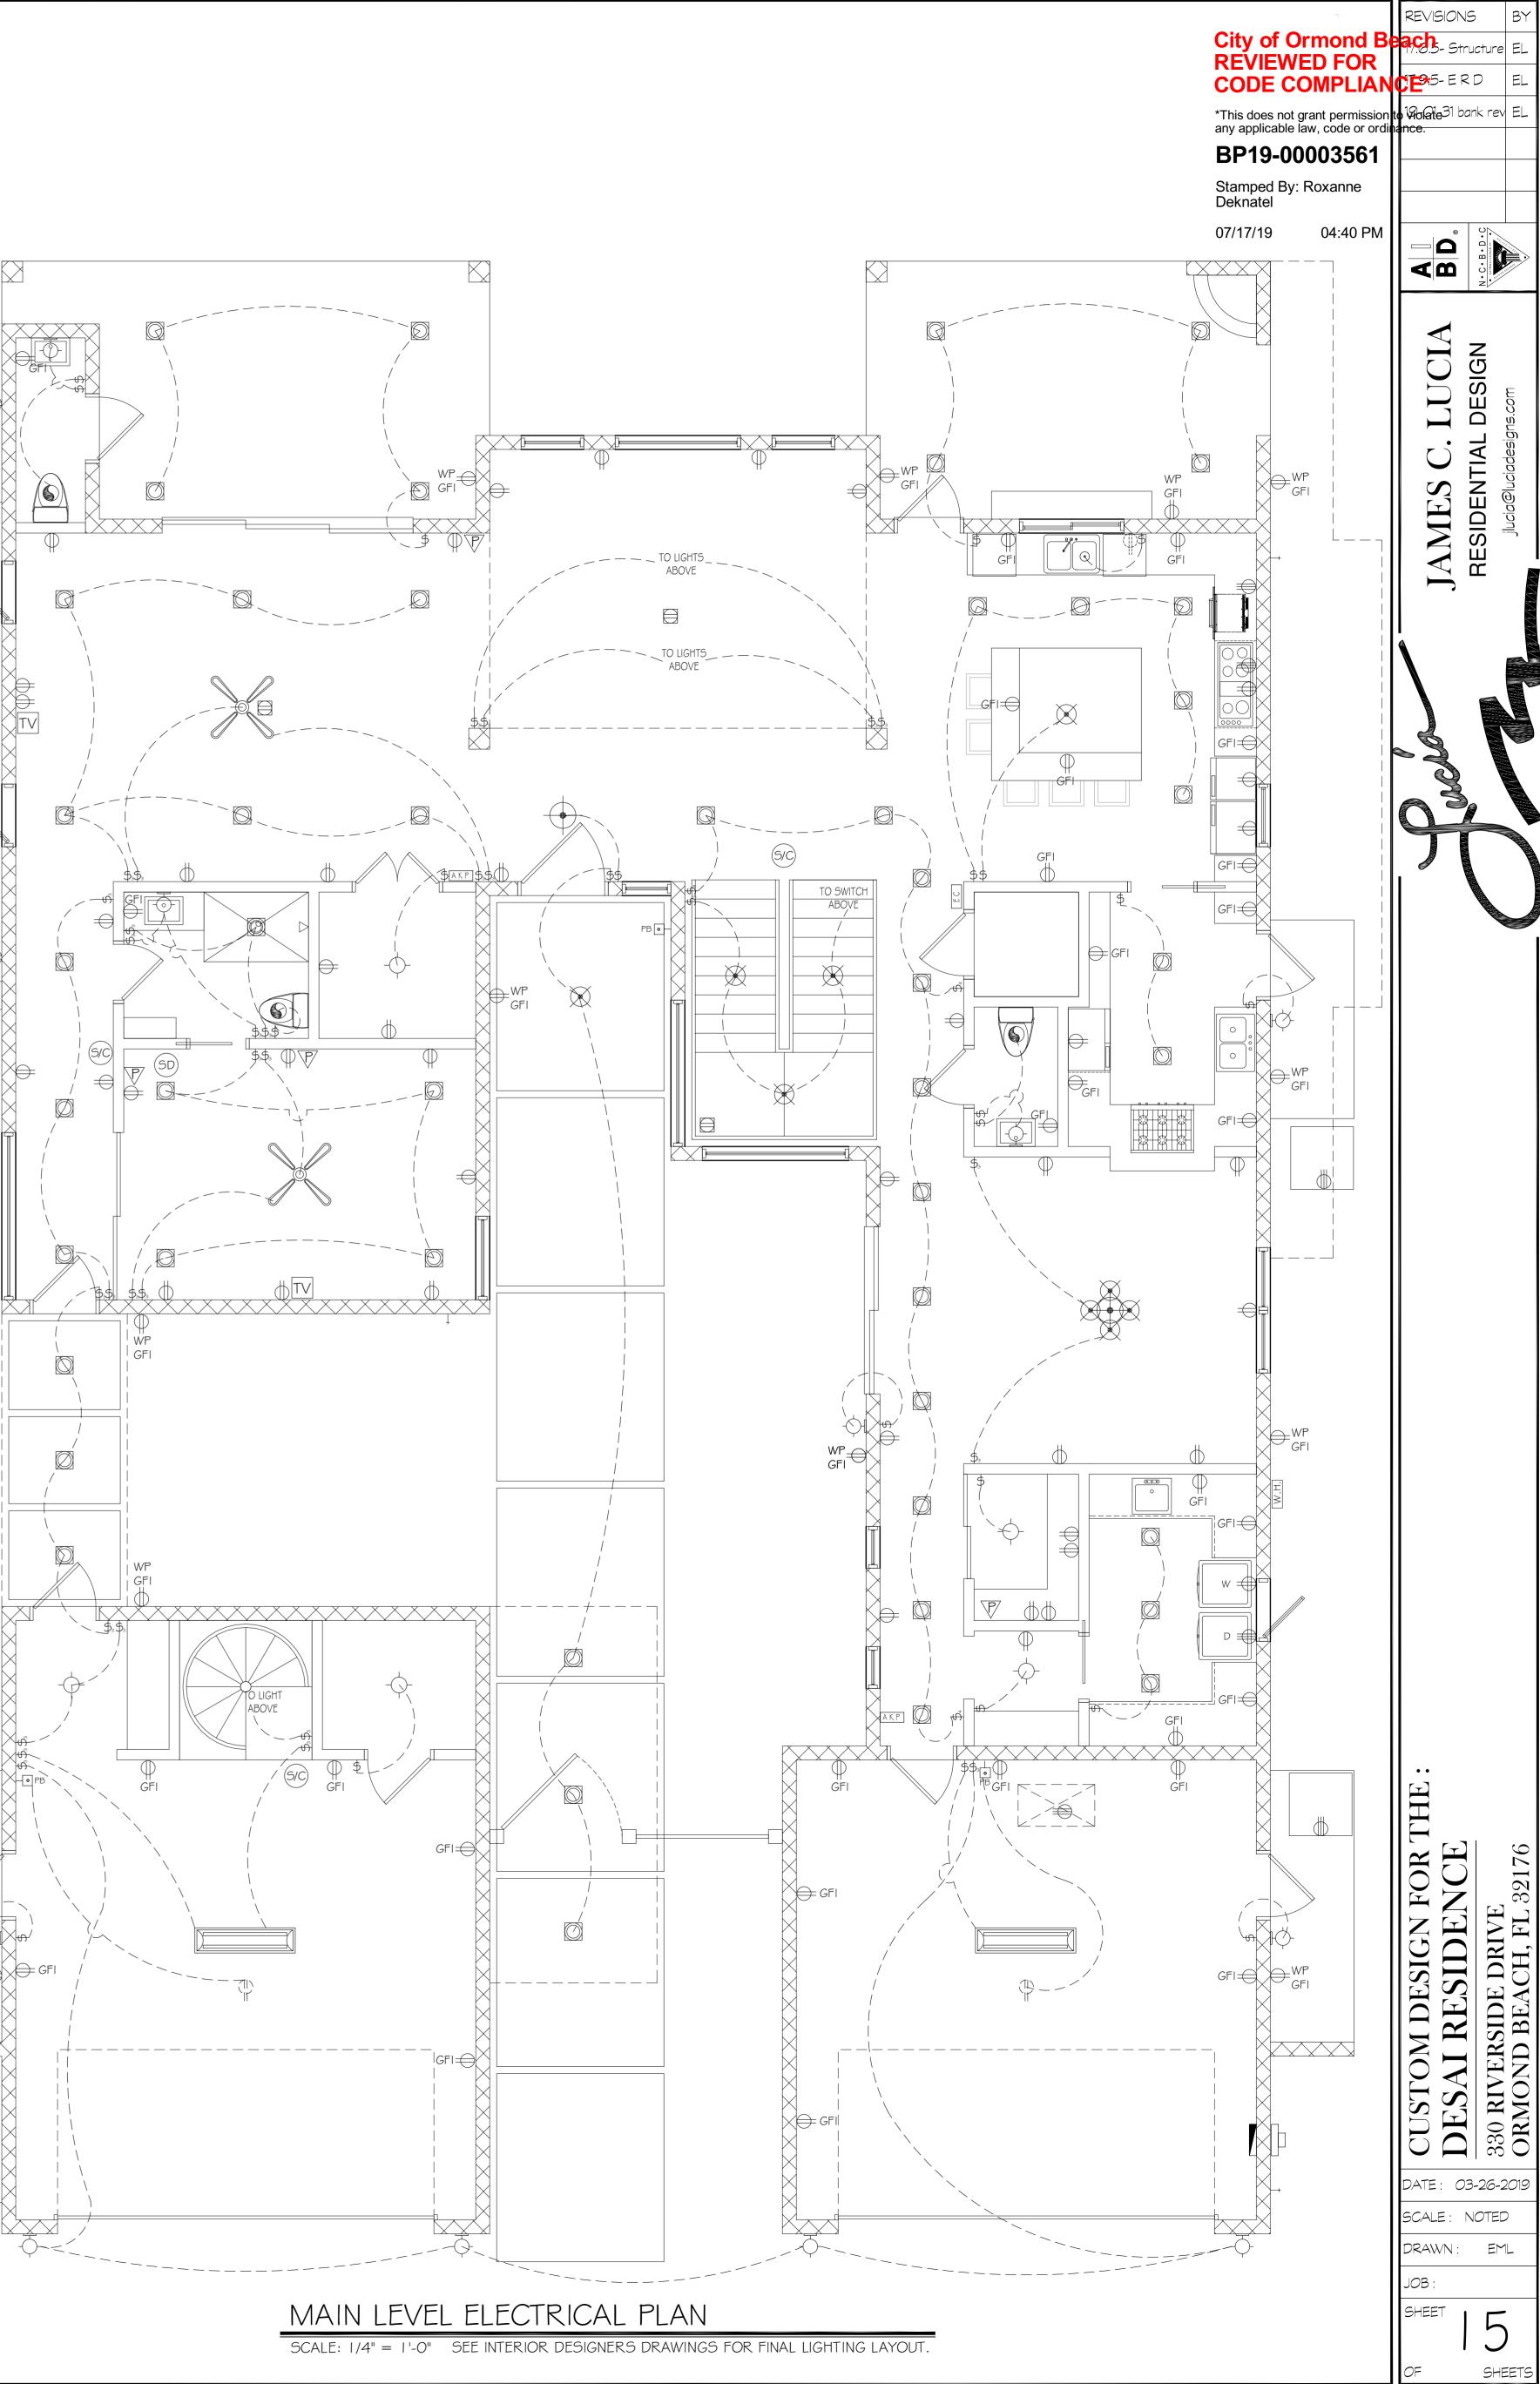

|                        | LEGEND                                  |
|------------------------|-----------------------------------------|
| SYMBOL                 | DESCRIPTION                             |
| \$                     | SWITCH                                  |
| \$3                    | THREE WAY SWITCH                        |
| \$4                    | FOUR WAY SWITCH                         |
| \$₀                    | DIMMER SWITCH                           |
| $\bigcirc$             | I I OV OUTLET                           |
| $\oplus_{GFI}$         | I I OV OUTLET, GFCI                     |
| $\bigoplus_{GFI}^{WP}$ | I I OV OUTLET, WEATHER PROOF GFCI       |
|                        | I I OV OUTLET, CEILING                  |
|                        | I I OV OUTLET, BELOW                    |
| $\bigcirc$             | I I OV OUTLET, SWITCHED                 |
| $\bigcirc$             | 220v OUTLET                             |
|                        | FLOOR OUTLET                            |
|                        | SURFACE MOUNTED INCANDESCENT LIGHT      |
| - <del>\</del>         | WALL SCONCE                             |
| •                      | LARGE PENDANT FIXTURE                   |
| $\bigotimes$           | PENDANT FIXTURE                         |
| ۲                      | INGROUND UPLIGHT                        |
| -\$-                   | LIGHT/FAN COMBO UNIT                    |
|                        | BATH FAN                                |
| $\bigcirc$             | RECESSED LED LIGHT                      |
| <del>O-</del>          | DIRECTIONAL RECESSED LED LIGHT          |
| $\bigcirc$             | RECESSED LED LIGHT - VAPOR PROOF        |
|                        | LED BACKLIGHTING                        |
| $\bigcirc$             | HEADER LIGHT FIXTURE                    |
|                        | SQUARE PENDANT LIGHT FIXTURE            |
|                        | RECESSED RISER LIGHT                    |
|                        | RECESSED WALL MOUNTED OUTDOOR LIGHT     |
|                        | 2' X 4' LED LIGHT                       |
| (SD)                   | SMOKE DETECTOR                          |
| (5/C)                  | COMBO SMOKE/CARBON MONOXIDE<br>DETECTOR |
| TV                     | TV OUTLET                               |
| P                      | PHONE JACK                              |
|                        | ELECTRICAL PANEL                        |
|                        | ELECTRICAL METER                        |
| • PB                   | PUSH BUTTON                             |
| -                      | INTERCOM                                |
| ۲                      | GARBAGE DISPOSAL                        |
|                        |                                         |
| ΕC                     | ELEVATOR CALL BUTTON                    |
|                        |                                         |
|                        |                                         |
| ∽M                     | FLOOD LIGHTS                            |
|                        |                                         |
|                        |                                         |
|                        | CEILING FAN                             |
| -                      |                                         |